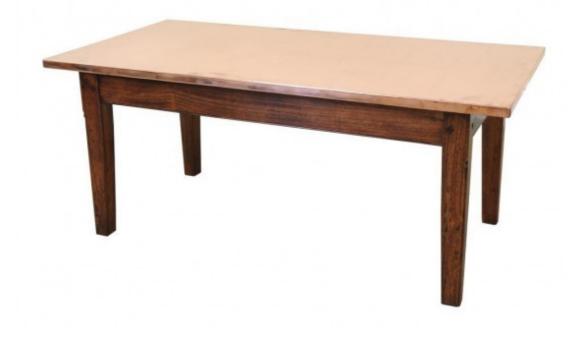

# French Style Coffee Table 1200 X 600

## DESCRIPTION

This is a lovely plain stylish modern looking French style Coffee table which will fit in a traditional setting as well, such as a pub, restaurant or hotel. Having a solid oak top, square tapered legs with pegged decoration.

### **Dimensions:**

Width: 1200mm Depth: 600mm Height: 500mm

Finishes:

Authentic Distressed Medium Oak Authentic Distressed Dark Oak Authentic Distressed Light Oak