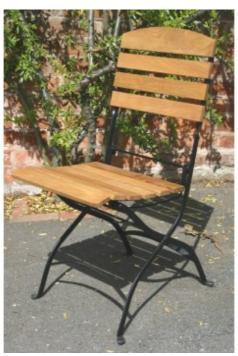

## **Broseley Folding Chair**

## **DESCRIPTION**

This is a contract quality metal framed folding chair with Robinia slats. The design is based upon a traditional Victorian chair and table set. We recommend that the timber slats should be regularly treated with teak oil to maintain the colour and add to the life of the product. The chairs are sold in packs of 4.

## **Dimensions:**

Width: 430mm Depth: 580mm Height: 890mm Seat Height: 460mm

PRICE:

\_

All products are made to order, please contact us for prices.

Copyright  $\ensuremath{\mathbb{C}}$  2017 - Taylor's Classics. All Rights Reserved.