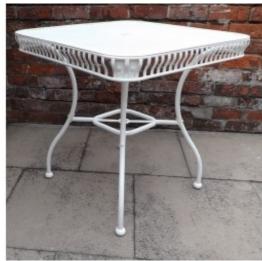

## Alice Outdoor Square Table

## **DESCRIPTION**

Alice Outdoor Square Table 750 x 750 x 740ht, available in a choice of RAL colours. Antona of Simpsons Restaurants said of the

### **Dimensions:**

Width: 750mm Depth: 750mm Height: 740mm