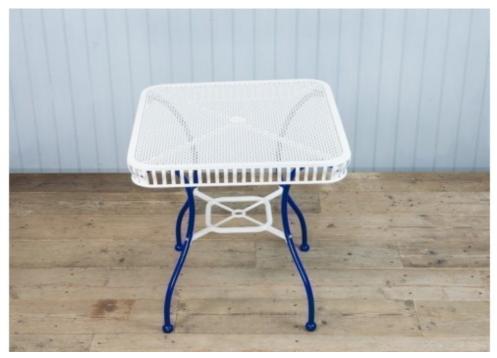

## Alice Outdoor Square Table

## **DESCRIPTION**

Alice Outdoor Square Table 750 x 750 x 740ht, available in a choice of RAL colours. Antona of Simpsons Restaurants said of the

### **Dimensions:**

Width: 750mm Depth: 750mm Height: 740mm