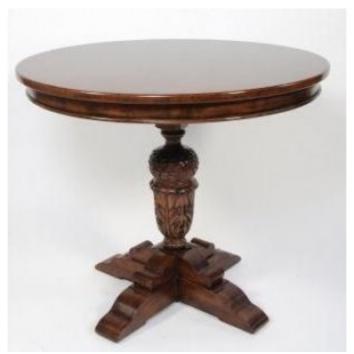

# Pineapple Pedestal Table 900 Dia

#### **DESCRIPTION**

This is a lovely traditional looking single Pineapple Pedestal table, with solid oak top and a 'pineapple' carved column and cross stretcher base, suitable for a pub, restaurant or hotel. The round top has a frieze. It will seat 2 to 3 people.