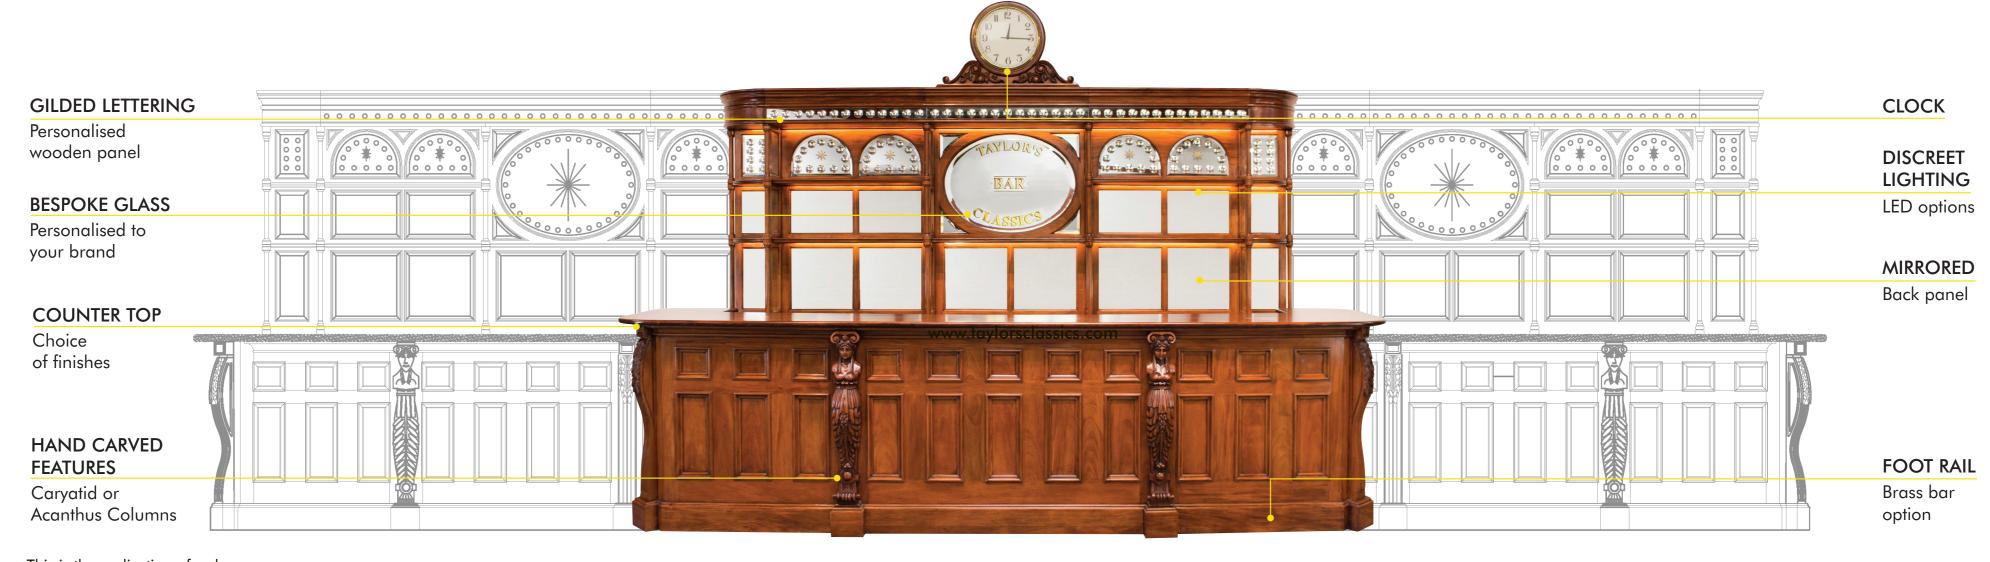

## WHERE CLASSIC DESIGN MEETS MODERN FUNCTIONALITY

TAYLOR'S CLASSICS

This is the realisation of a dream to design and manufacture a beautiful bar. We hope that it will provide the perfect centre piece in your restaurant, pub or hotel.

Martin Taylor

EXPERTLY CRAFTED. Perfectly designed for your building.

To view this bar in all it's glory please arrange to visit our work shop and showroom

www.taylorsclassics.com

If you would like to find out more about Taylor's Classics we are always happy to visit you to discuss your project in greater detail, alternatively you are very welcome to visit our factory and showroom.