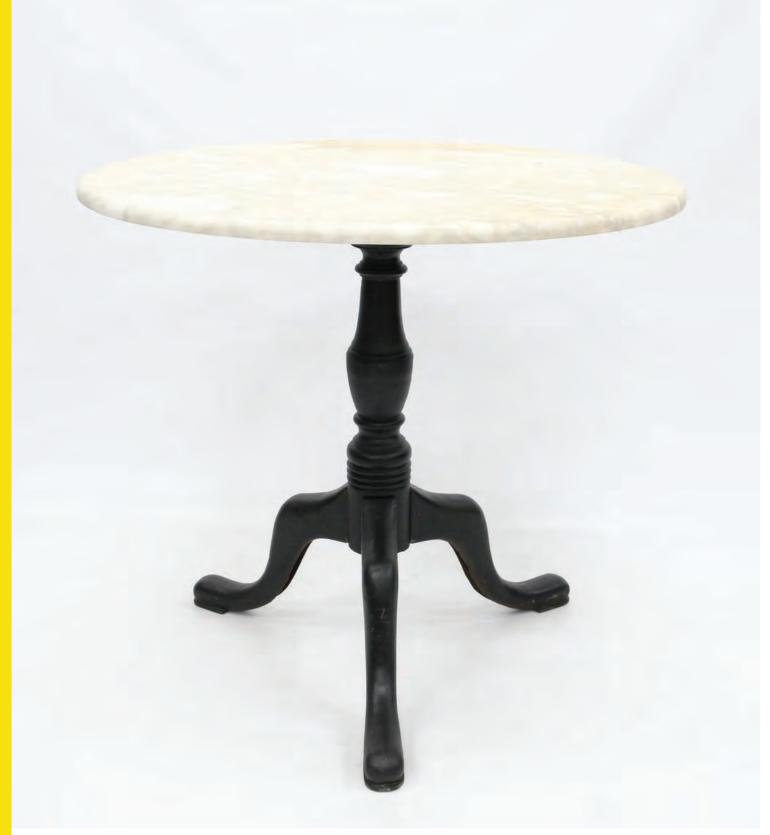

# Georgian TRIPOD PEDESTAL DININING TABLE

REF: CAST 13

- Ideal dining height
- Painted option available

## DIMENSIONS

Georgian
Shown with Marble top.