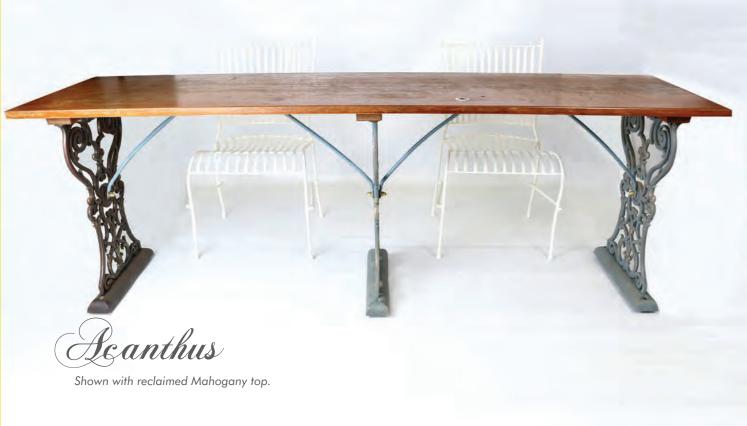

# Scanthus TWIN CAST IRON DINING TABLE

REF: CAST 15

- Lovely crisp definition to the casting
- Extremely versatile
- ...you can keep adding legs and the table will get longer and longer!

#### **DIMENSIONS**

Tel: 01785 2404444 sales@taylorsclassics.com