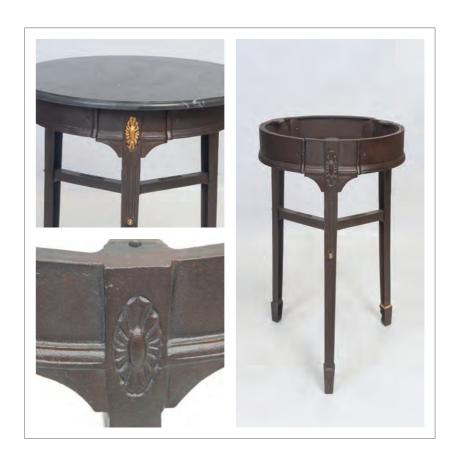

# Sheraton CAST IRON BAR TABLE

REF: CAST 1

- Fine casting with attention to detail
- Lovely balance with the legs slightly splaying out
- Very unusual small pub table
- Great casting detail