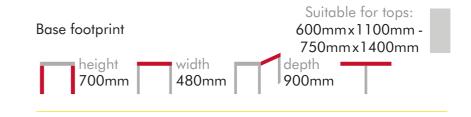

to take a round or hexagonal top
- Great vintage design with lovely detail to the casting

## DIMENSIONS





# Pagoda PEDESTAL CAST IRON DINING TABLE



REF: CAST 12

- Perfect for dining
- Lovely definition to the casting
- Very unusual model
- Ideal for two person dining

## DIMENSIONS







Georgian
Shown with Marble top.

# Georgian TRIPOD PEDESTAL DININING TABLE



REF: CAST 13

- Ideal dining height
- Painted option available









# Georgian QUAD PEDESTAL DINING TABLE



REF: CAST 14

- Ideal dining height with adjusters to the feet
- Painted option available









# Scanthus TWIN CAST IRON DINING TABLE



REF: CAST 15

- Lovely crisp definition to the casting
- Extremely versatile
- ...you can keep adding legs and the table will get longer and longer!

#### **DIMENSIONS**



Tel: 01785 2404444 sales@taylorsclassics.com





## Scanthus TRIPLE CAST IRON DINING TABLE



REF: CAST 16

- Lovely crisp definition to the casting
- Extremely versatile
- ...you can keep adding legs (multiples of the below sizes) and the table will get longer and longer!





## Fern CAST IRON BAR TABLE



REF: CAST 17

- Ideal bistro/bar/café table
- Made to take a round top
- Gorgeous design with beautiful detail to the casting

## DIMENSIONS





## Vine TWIN CAST IRON BAR TABLE



REF: CAST 18

- Ideal bistro/bar/café table
- Made to take a round top
- Great design with lovely delicate detail to the casting

## DIMENSIONS



## **OUR COMPLEMENTARY COLLECTION**



is available in a variety of shapes, sizes and materials.

#### NATURAL WOOD New & Reclaimed





## OUR RANGE OF Table