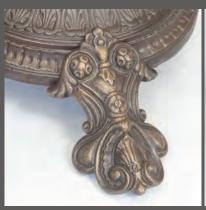

# Sheraton CAST IRON BAR TABLE

REF: CAST 1

- Fine casting with attention to detail
- Lovely balance with the legs slightly splaying out
- Very unusual small pub table
- Great casting detail