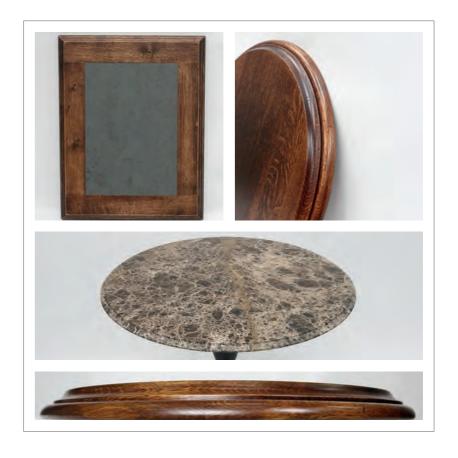

## OUR RANGE OF Table TOPS

## OUR TABLE TOPS ARE AVAILABLE IN AN EXTENSIVE CHOICE OF FINISH OPTIONS.

We have an extensive range of table top options for you to choose from to complement your Taylor's Classic cast iron table base selection.