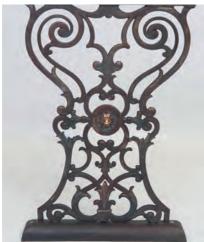

# Sheraton CAST IRON BAR TABLE

REF: CAST 1

- Fine casting with attention to detail
- Lovely balance with the legs slightly splaying out
- Very unusual small pub table
- Great casting detail

## DIMENSIONS