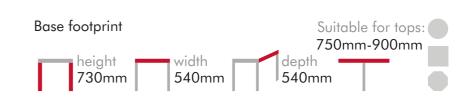

Ideal for dining or just having a pint!

#### **DIMENSIONS**



Globe
Shown with reclaimed Mahogany top.





## Georgian LARGE QUAD PEDESTAL DINING TABLE



REF: CAST 10

- Ideal dining height with adjusters to the feet
- Painted option available





# Angel CAST IRON DINING TABLE



REF: CAST 11

- Three legged Angel table
- Ideal bar table height
- Made to take a round or hexagonal top
- Great vintage design with lovely detail to the casting

## DIMENSIONS





# Pagoda PEDESTAL CAST IRON DINING TABLE



REF: CAST 12

- Perfect for dining
- Lovely definition to the casting
- Very unusual model
- Ideal for two person dining

## DIMENSIONS







Georgian
Shown with Marble top.

# Georgian TRIPOD PEDESTAL DININING TABLE



REF: CAST 13

- Ideal dining height
- Painted option available









# Georgian QUAD PEDESTAL DINING TABLE



REF: CAST 14

- Ideal dining height with adjusters to the feet
- Painted option available









# Scanthus TWIN CAST IRON DINING TABLE



REF: CAST 15

- Lovely crisp definition to the casting
- Extremely versatile
- ...you can keep adding legs and the table will get longer and longer!

#### **DIMENSIONS**



Tel: 01785 2404444 sales@taylorsclassics.com





## Scanthus TRIPLE CAST IRON DINING TABLE



REF: CAST 16

- Lovely crisp definition to the casting
- Extremely versatile
- ...you can keep adding legs (multiples of the below sizes) and the table will get longer and longer!





## Fern CAST IRON BAR TABLE



REF: CAST 17

- Ideal bistro/bar/café table
- Made to take a round top
- Gorgeous design with beautiful detail to the casting