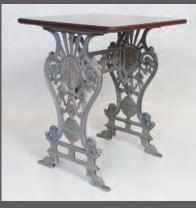

## Parisian Pedestal Cast Iron dining table

REF: CAST 2

- Ideal dining height
- Stylish timeless design
- Lovely detail to the casting