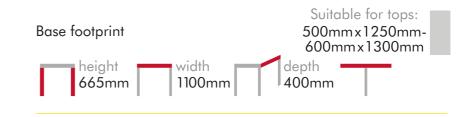

# Sunflower LARGE TWIN CAST IRON BAR TABLE

REF: CAST 4

- Ideal dining height
- Made to take a rectangle top
- Great design with lovely detail to the casting