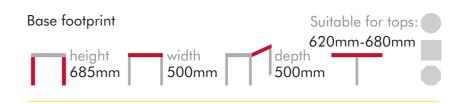

## Parisian Pedestal Cast Iron dining table

REF: CAST 2

- Ideal dining height
- Stylish timeless design
- Lovely detail to the casting

## DIMENSIONS