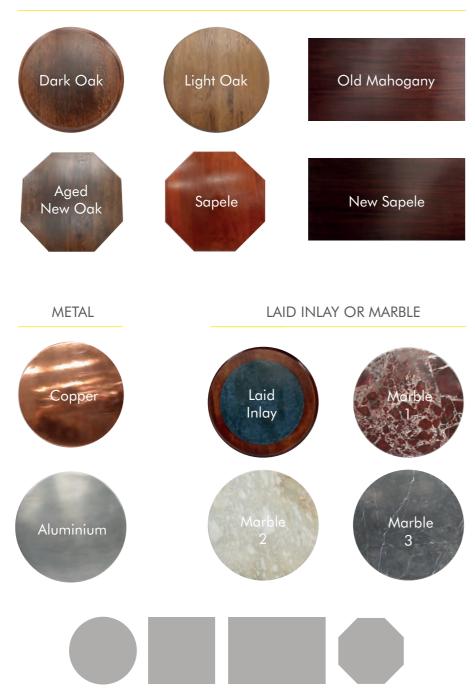

## OUR RANGE OF Table TOPS

## OUR TABLE TOPS ARE AVAILABLE IN AN EXTENSIVE CHOICE OF FINISH OPTIONS.

We have an extensive range of table top options for you to choose from to complement your Taylor's Classic cast iron table base selection.