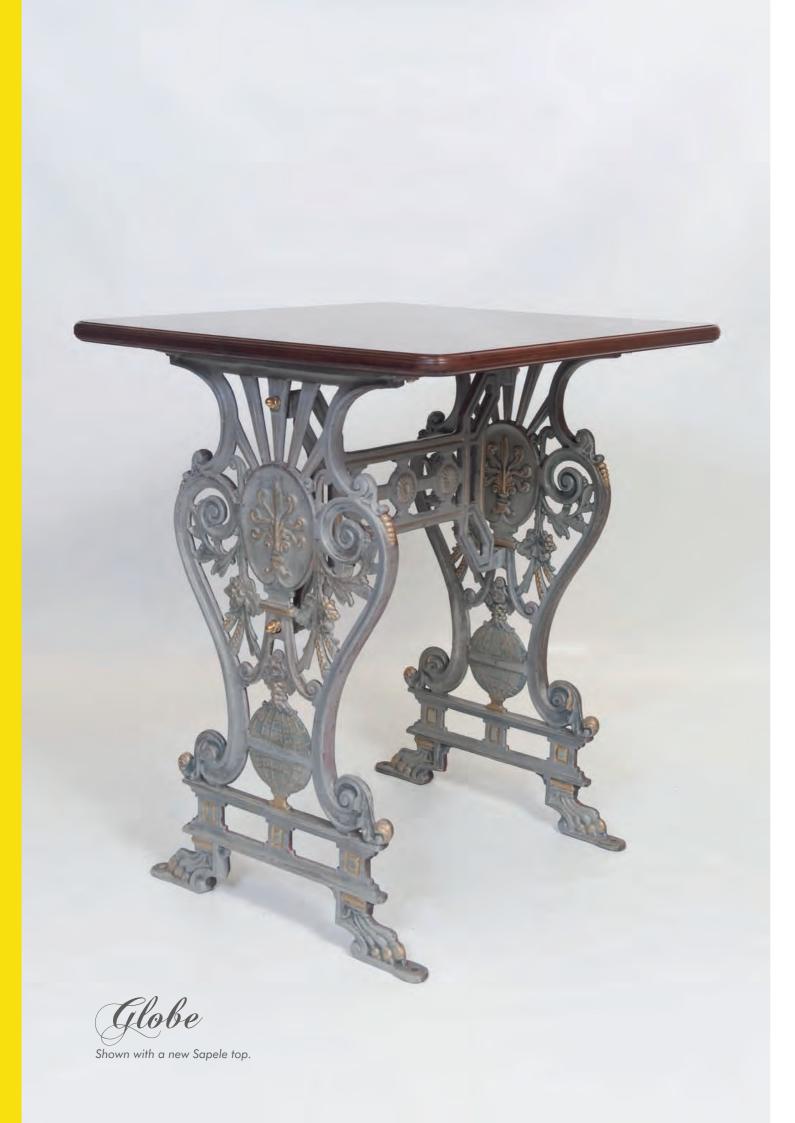

# Globe short twin cast iron pedestal dining table

REF: CAST 7

- Lovely crisp casting available in clear cast or painted finishes
- Can be produced in two lengths
- Ideal for dining or just having a pint!

# Globe Long Twin Cast Iron Pedestal Dining Table

REF: CAST 8

- Lovely crisp casting available in clear cast or painted finishes
- Can be produced in two lengths
- Ideal for dining or just having a pint!

#### **DIMENSIONS**

Globe
Shown with reclaimed Mahogany top.