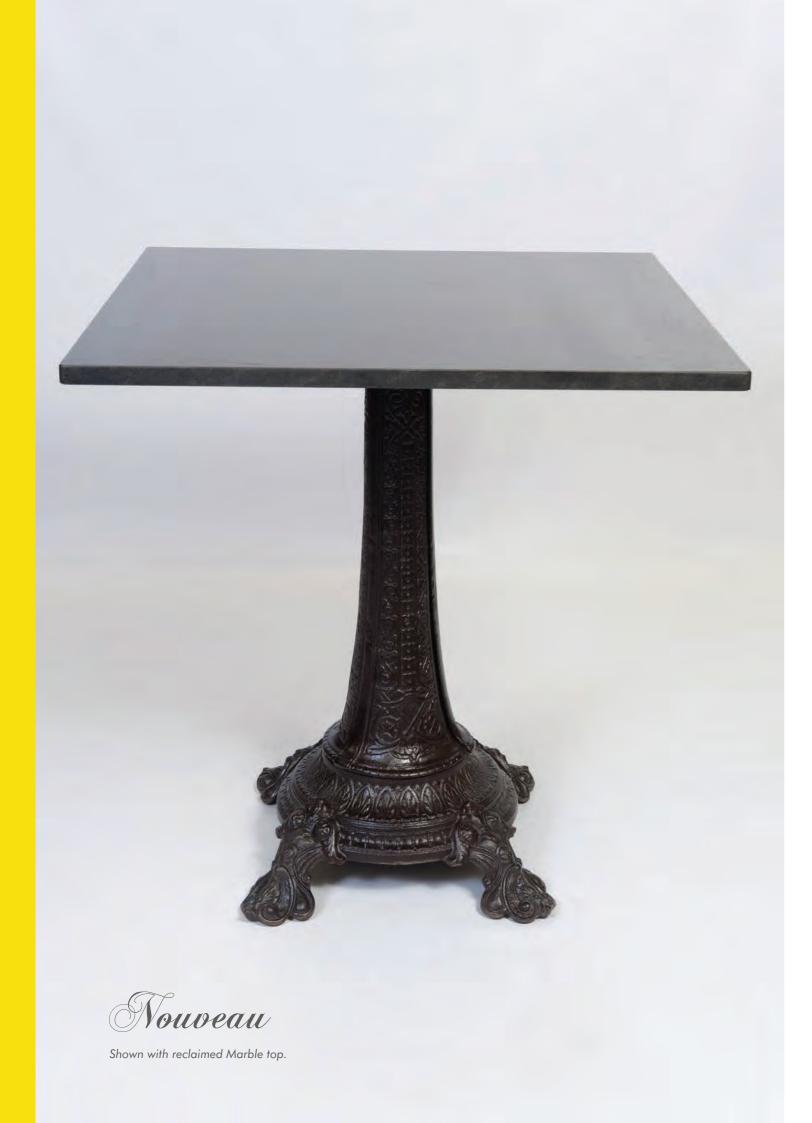

## Nouveau Pedestal Cast Iron dining Table

REF: CAST 6

- Ideal dining height with adjusters to the feet
- Made to take a square or round top
- Great design with lovely detail to the casting

#### **DIMENSIONS**