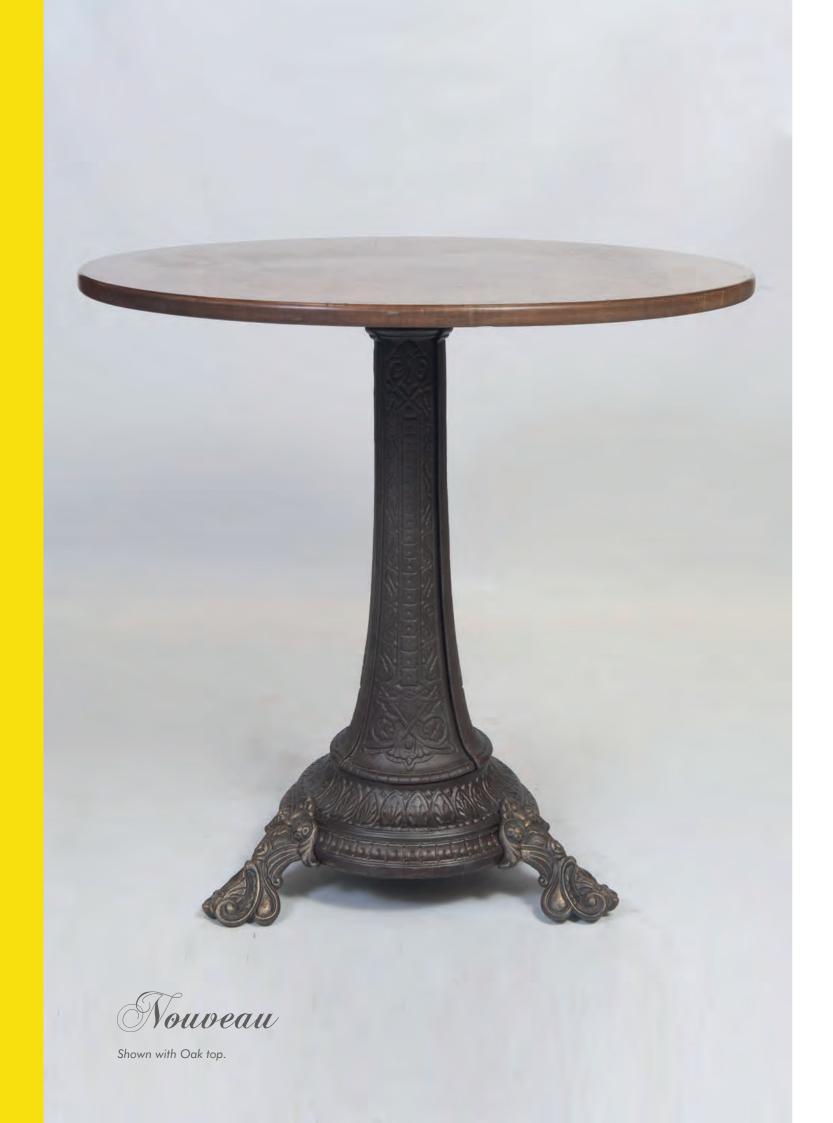

## Nouveau Pedestal Cast Iron dining Table

REF: CAST 5

- Ideal dining height
- Made to take a round top
- Great design with lovely detail to the casting

#### **DIMENSIONS**