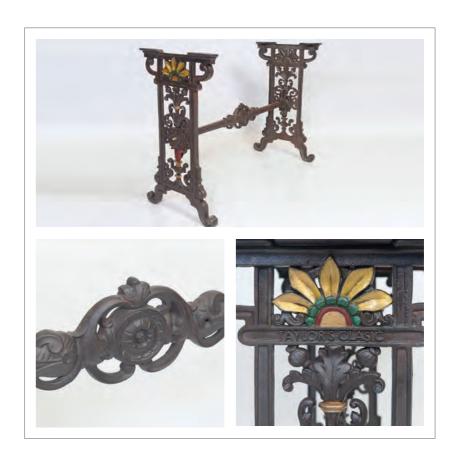

# Sunflower LARGE TWIN CAST IRON BAR TABLE

REF: CAST 4

- Ideal dining height
- Made to take a rectangle top
- Great design with lovely detail to the casting