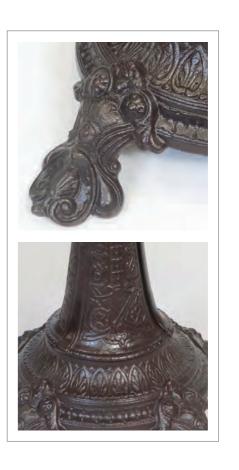

# Globe short twin cast iron pedestal dining table

REF: CAST 7

- Lovely crisp casting available in clear cast or painted finishes
- Can be produced in two lengths
- Ideal for dining or just having a pint!

# Globe Long Twin Cast Iron Pedestal Dining Table

REF: CAST 8

- Lovely crisp casting available in clear cast or painted finishes
- Can be produced in two lengths
- Ideal for dining or just having a pint!