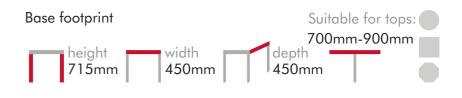

## Nouveau Pedestal Cast Iron dining Table

REF: CAST 5

- Ideal dining height
- Made to take a round top
- Great design with lovely detail to the casting

#### **DIMENSIONS**