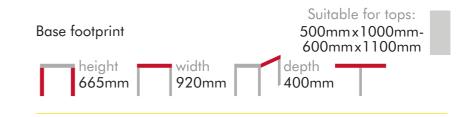

# Sunflower SMALL TWIN PEDESTAL CAST IRON BAR TABLE

REF: CAST 3

- Available in two lengths
- More of a traditional pub table with the height more suitable for casual dining and drinking
- Lovely crisp castings