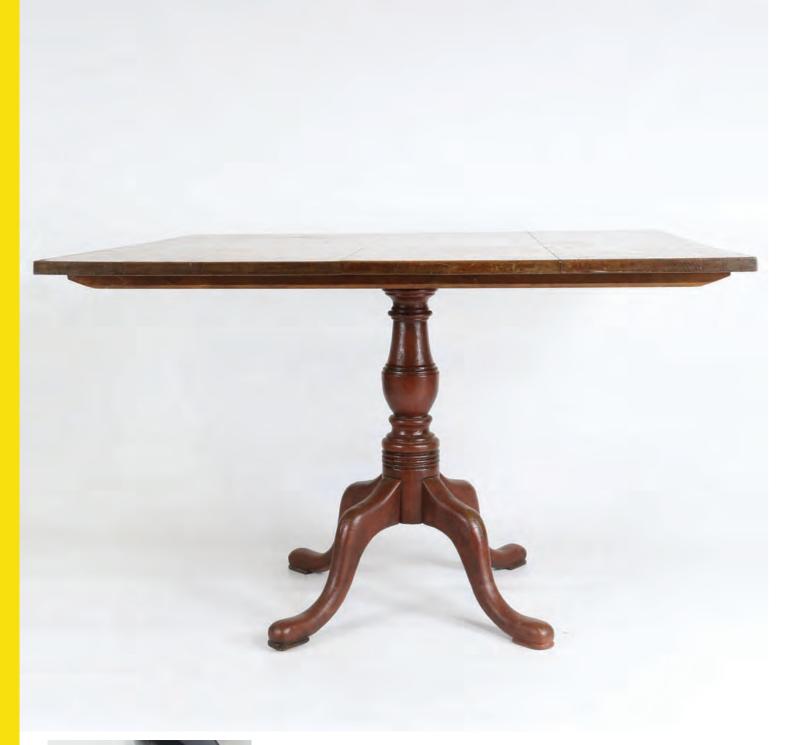

## Georgian LARGE QUAD PEDESTAL DINING TABLE

REF: CAST 10

- Ideal dining height with adjusters to the feet
- Painted option available

## DIMENSIONS

Georgian
Shown with Marble top.