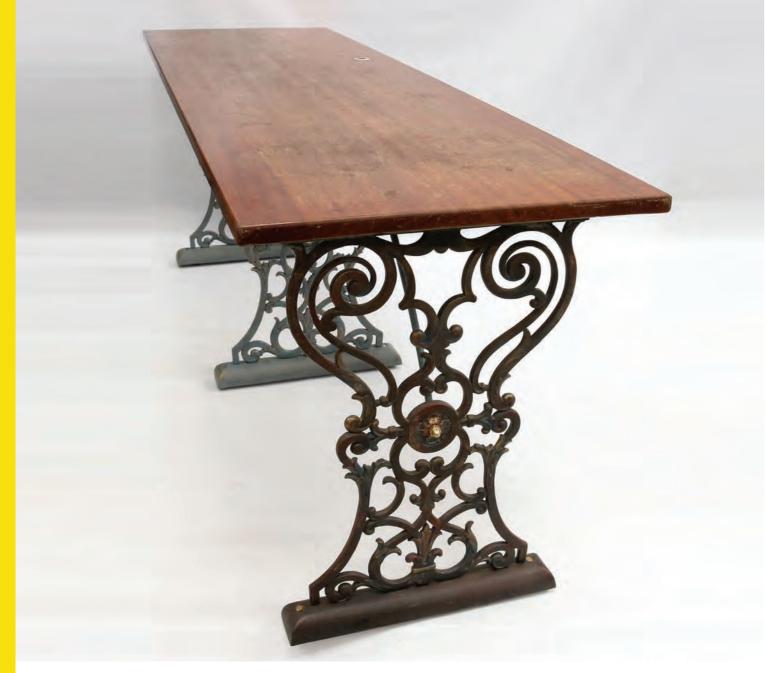

# Scanthus TWIN CAST IRON DINING TABLE

REF: CAST 15

- Lovely crisp definition to the casting
- Extremely versatile
- ...you can keep adding legs and the table will get longer and longer!

#### **DIMENSIONS**

Tel: 01785 2404444 sales@taylorsclassics.com