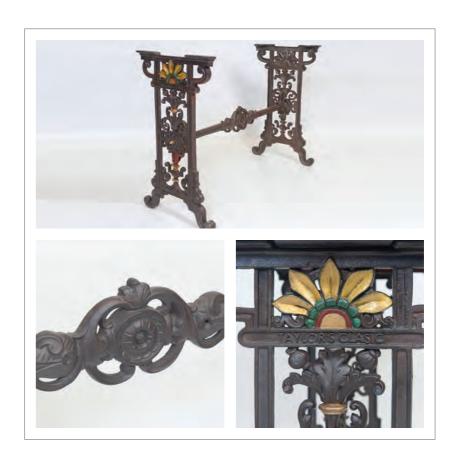

# Sunflower SMALL TWIN PEDESTAL CAST IRON BAR TABLE

REF: CAST 3

- Available in two lengths
- More of a traditional pub table with the height more suitable for casual dining and drinking
- Lovely crisp castings

# Sunflower Shown with reclaimed Mahogany top.