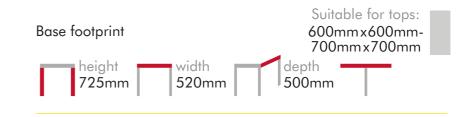

# Sheraton CAST IRON BAR TABLE

REF: CAST 1

- Fine casting with attention to detail
- Lovely balance with the legs slightly splaying out
- Very unusual small pub table
- Great casting detail

## DIMENSIONS