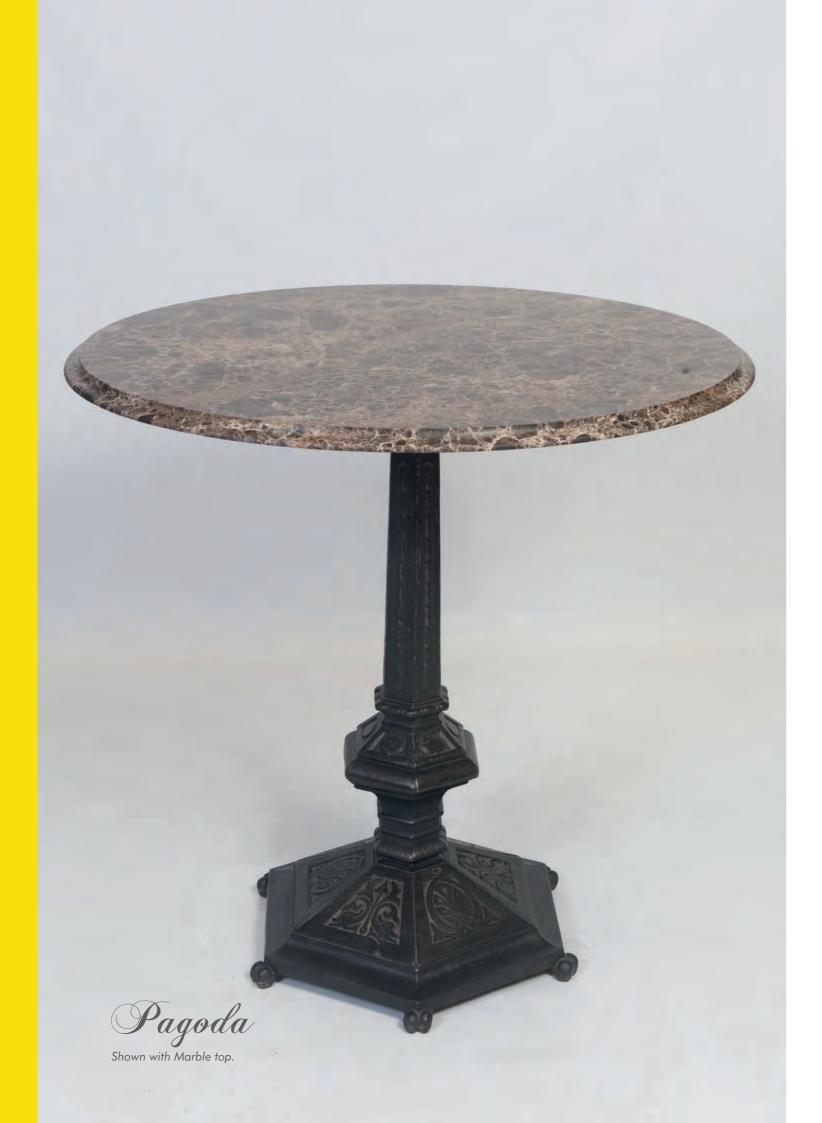

# Pagoda PEDESTAL CAST IRON DINING TABLE

REF: CAST 12

- Perfect for dining
- Lovely definition to the casting
- Very unusual model
- Ideal for two person dining

## DIMENSIONS

Georgian
Shown with Marble top.