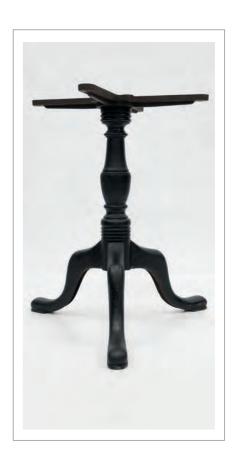

# Georgian TRIPOD PEDESTAL DININING TABLE

REF: CAST 13

- Ideal dining height
- Painted option available