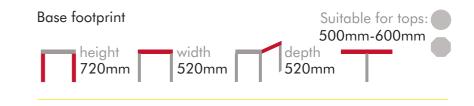

# Pagoda PEDESTAL CAST IRON DINING TABLE

REF: CAST 12

- Perfect for dining
- Lovely definition to the casting
- Very unusual model
- Ideal for two person dining

## DIMENSIONS

Georgian
Shown with Marble top.