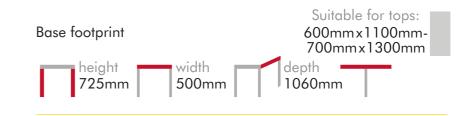

## Parisian Pedestal Cast Iron dining table

REF: CAST 2

- Ideal dining height
- Stylish timeless design
- Lovely detail to the casting

## DIMENSIONS