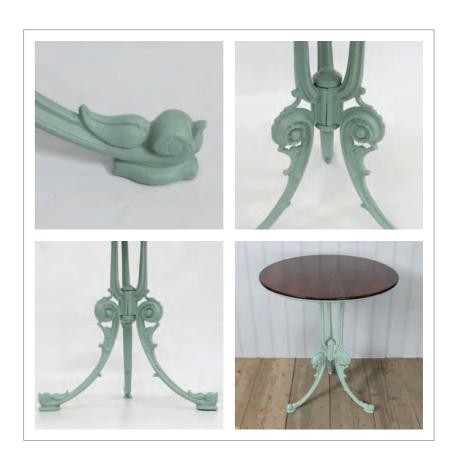

## Fern CAST IRON BAR TABLE

REF: CAST 17

- Ideal bistro/bar/café table
- Made to take a round top
- Gorgeous design with beautiful detail to the casting

## DIMENSIONS