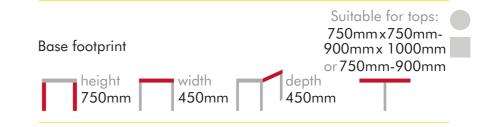

# Globe short twin cast iron pedestal dining table

REF: CAST 7

- Lovely crisp casting available in clear cast or painted finishes
- Can be produced in two lengths
- Ideal for dining or just having a pint!

# Globe Long Twin Cast Iron Pedestal Dining Table

REF: CAST 8

- Lovely crisp casting available in clear cast or painted finishes
- Can be produced in two lengths
- Ideal for dining or just having a pint!

#### **DIMENSIONS**

Globe
Shown with reclaimed Mahogany top.