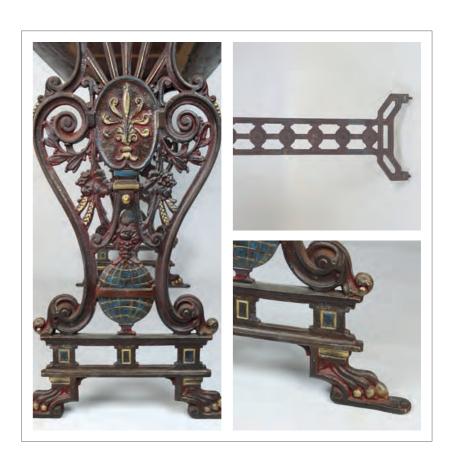

# Sheraton CAST IRON BAR TABLE

REF: CAST 1

- Fine casting with attention to detail
- Lovely balance with the legs slightly splaying out
- Very unusual small pub table
- Great casting detail