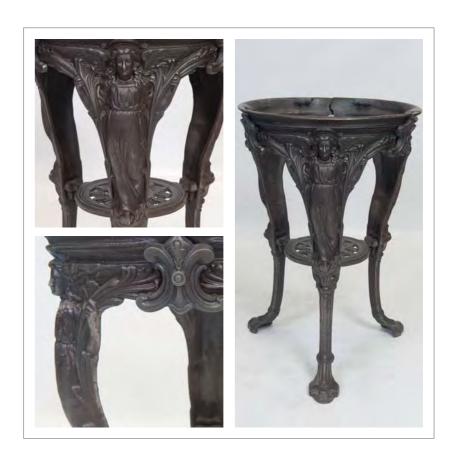

# Angel CAST IRON DINING TABLE

REF: CAST 11

- Three legged Angel table
- Ideal bar table height
- Made to take a round or hexagonal top
- Great vintage design with lovely detail to the casting

## DIMENSIONS