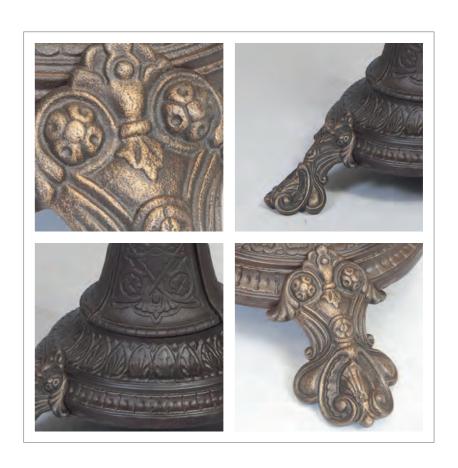

## Nouveau Pedestal Cast Iron dining Table

REF: CAST 5

- Ideal dining height
- Made to take a round top
- Great design with lovely detail to the casting

## Nouveau Pedestal Cast Iron dining Table

REF: CAST 6

- Ideal dining height with adjusters to the feet
- Made to take a square or round top
- Great design with lovely detail to the casting