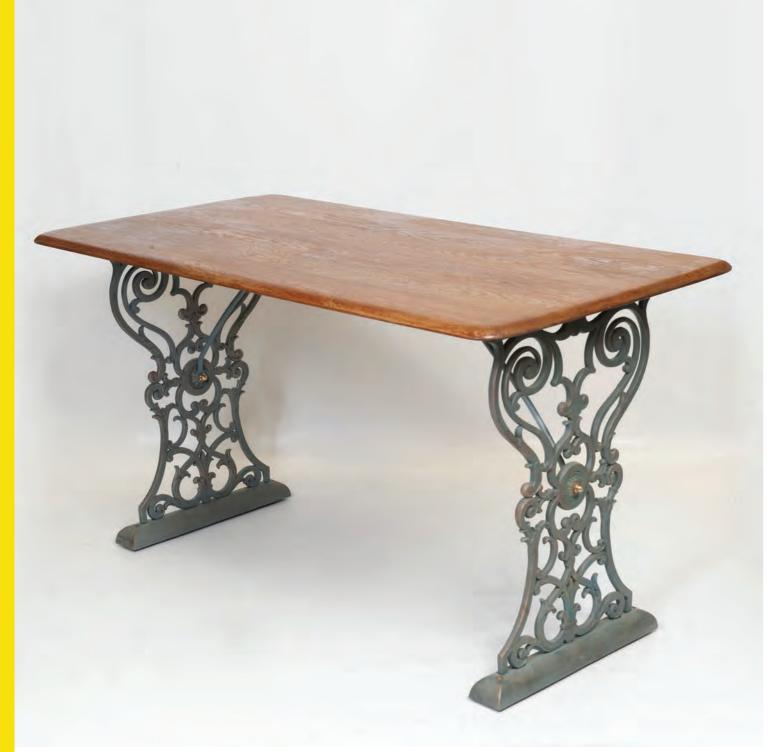

# Sheraton CAST IRON BAR TABLE

REF: CAST 1

- Fine casting with attention to detail
- Lovely balance with the legs slightly splaying out
- Very unusual small pub table
- Great casting detail

## DIMENSIONS