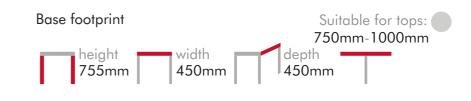

sting detail

## DIMENSIONS





## Parisian Pedestal Cast Iron dining table



REF: CAST 2

- Ideal dining height
- Stylish timeless design
- Lovely detail to the casting

## DIMENSIONS



# Sunflower SMALL TWIN PEDESTAL CAST IRON BAR TABLE



REF: CAST 3

- Available in two lengths
- More of a traditional pub table with the height more suitable for casual dining and drinking
- Lovely crisp castings



# Sunflower Shown with reclaimed Mahogany top.

# Sunflower LARGE TWIN CAST IRON BAR TABLE



REF: CAST 4

- Ideal dining height
- Made to take a rectangle top
- Great design with lovely detail to the casting





## Nouveau Pedestal Cast Iron dining Table



REF: CAST 5

- Ideal dining height
- Made to take a round top
- Great design with lovely detail to the casting

#### **DIMENSIONS**





## Nouveau Pedestal Cast Iron dining Table



REF: CAST 6

- Ideal dining height with adjusters to the feet
- Made to take a square or round top
- Great design with lovely detail to the casting

#### **DIMENSIONS**





# Globe short twin cast iron pedestal dining table



REF: CAST 7

- Lovely crisp casting available in clear cast or painted finishes
- Can be produced in two lengths
- Ideal for dining or just having a pint!



# Globe Long Twin Cast Iron Pedestal Dining Table



REF: CAST 8

- Lovely crisp casting available in clear cast or painted finishes
- Can be produced in two lengths
- Ideal for dining or just having a pint!

#### **DIMENSIONS**



Globe
Shown with reclaimed Mahogany top.





## Georgian LARGE QUAD PEDESTAL DINING TABLE



REF: CAST 10

- Ideal dining height wi