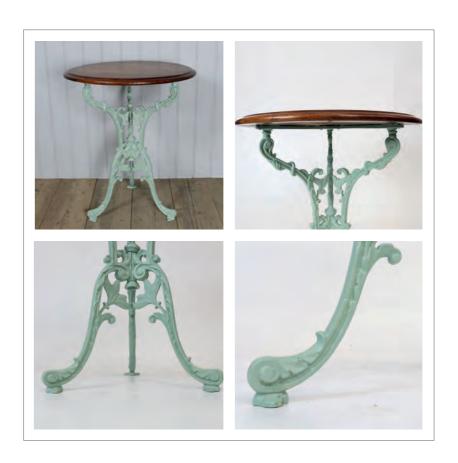

# Sheraton CAST IRON BAR TABLE

REF: CAST 1

- Fine casting with attention to detail
- Lovely balance with the legs slightly splaying out
- Very unusual small pub table
- Great casting detail

## DIMENSIONS