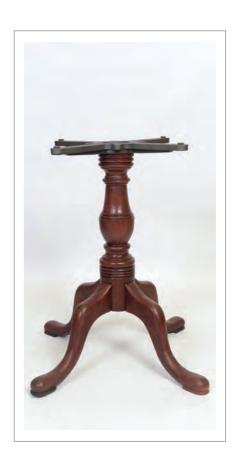

## Georgian LARGE QUAD PEDESTAL DINING TABLE

REF: CAST 10

- Ideal dining height with adjusters to the feet
- Painted option available

## DIMENSIONS

Georgian
Shown with Marble top.