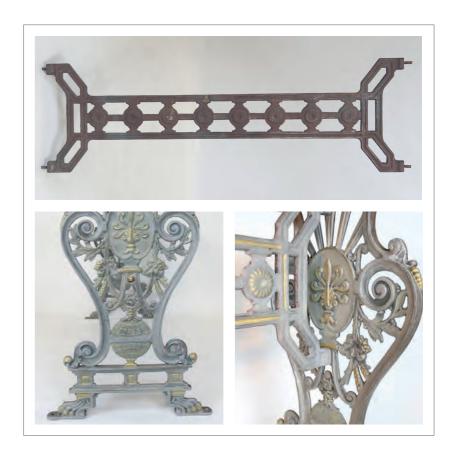

# Globe short twin cast iron pedestal dining table

REF: CAST 7

- Lovely crisp casting available in clear cast or painted finishes
- Can be produced in two lengths
- Ideal for dining or just having a pint!

# Globe Long Twin Cast Iron Pedestal Dining Table

REF: CAST 8

- Lovely crisp casting available in clear cast or painted finishes
- Can be produced in two lengths
- Ideal for dining or just having a pint!