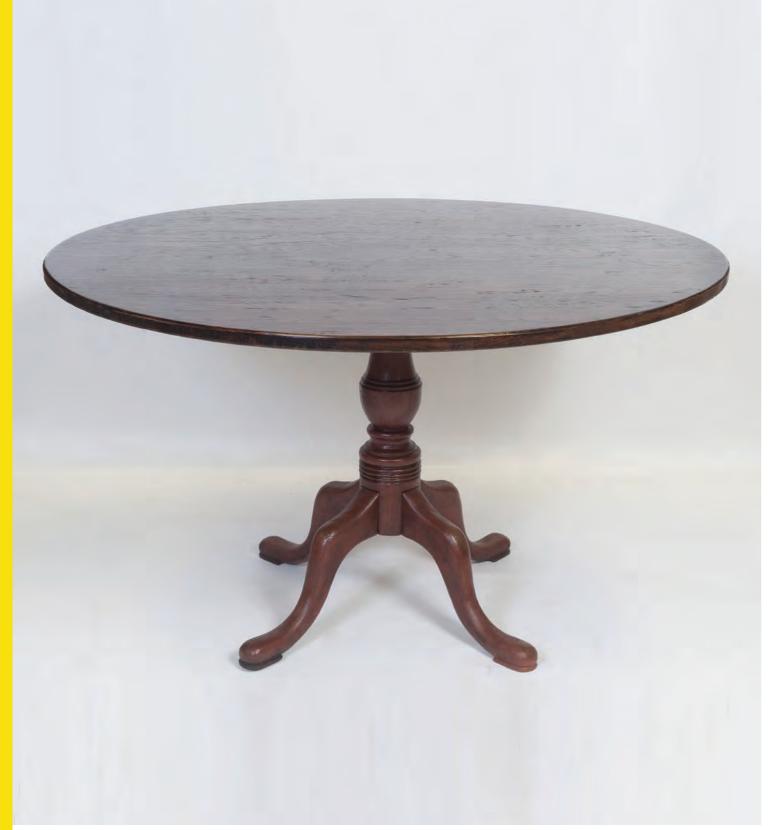

## Parisian Pedestal Cast Iron dining table

REF: CAST 2

- Ideal dining height
- Stylish timeless design
- Lovely detail to the casting

## DIMENSIONS