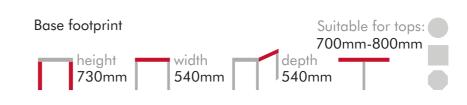

## Georgian LARGE QUAD PEDESTAL DINING TABLE

REF: CAST 10

- Ideal dining height with adjusters to the feet
- Painted option available

## DIMENSIONS

Georgian
Shown with Marble top.