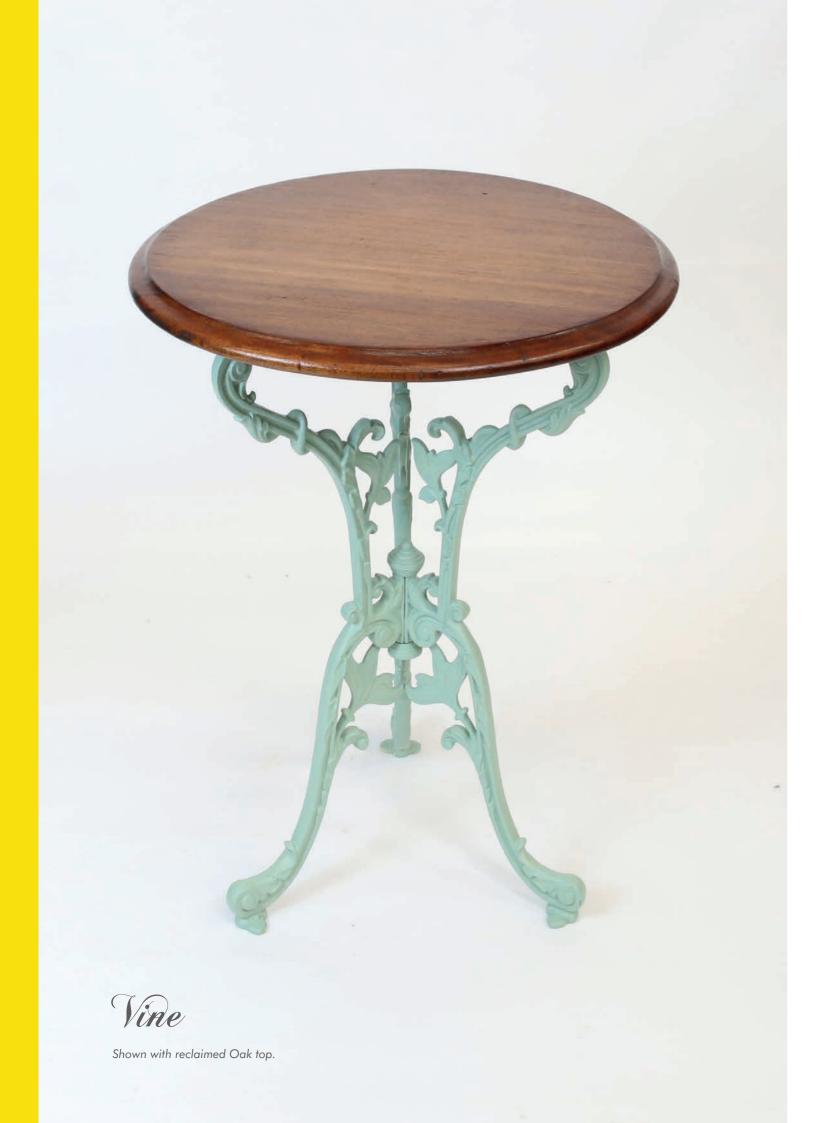

## Vine TWIN CAST IRON BAR TABLE

REF: CAST 18

- Ideal bistro/bar/café table
- Made to take a round top
- Great design with lovely delicate detail to the casting

## DIMENSIONS