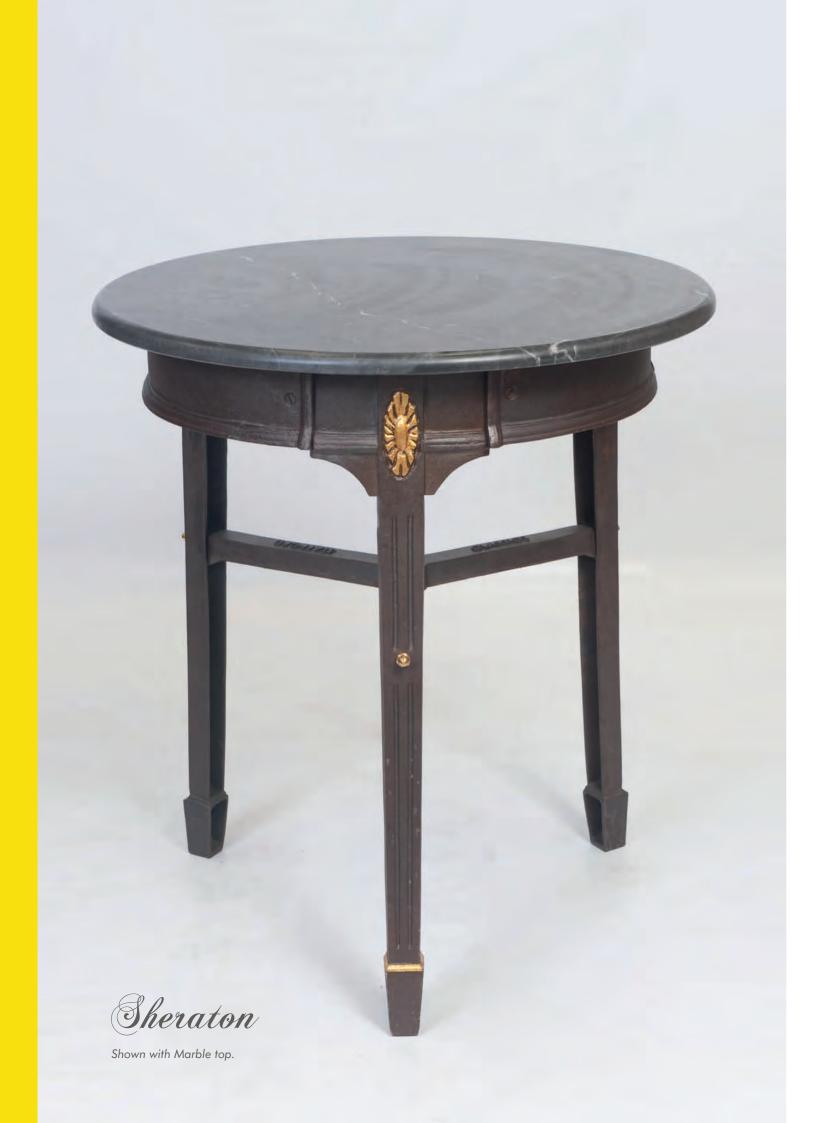

# Sheraton CAST IRON BAR TABLE

REF: CAST 1

- Fine casting with attention to detail
- Lovely balance with the legs slightly splaying out
- Very unusual small pub table
- Great casting detail