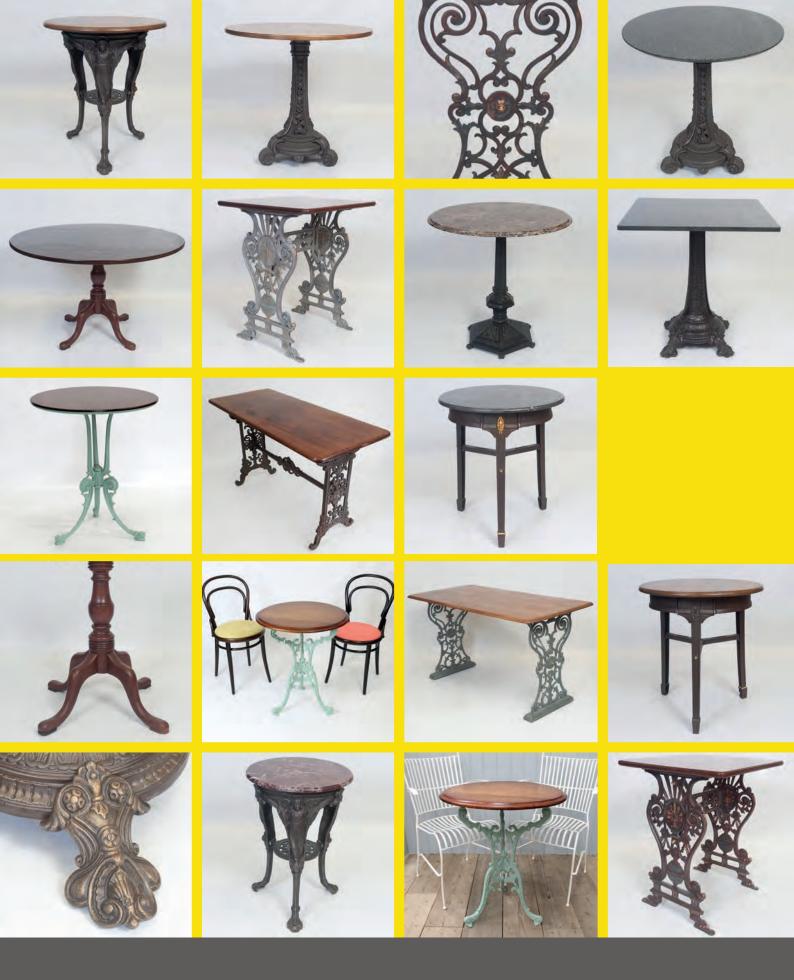

## Exclusive COLLECTION OF CAST IRON TABLE BASES

## TAYLOR'S CAST IRON COLLECTION

## TABLES THAT ARE A LITTLE BIT Different

For over twenty years Martin Taylor collected the best examples of Victorian and Edwardian cast iron tables, enabling Taylor's Classics to produce this superb collection based upon original designs. The tables range from single pedestal dining or drinking tables to beautifully-patterned double and triple pedestals.