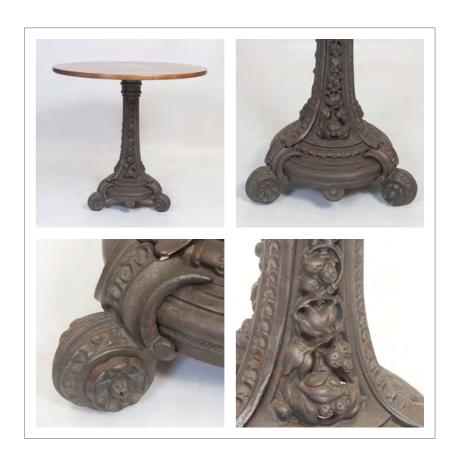

## Parisian Pedestal Cast Iron dining table

REF: CAST 2

- Ideal dining height
- Stylish timeless design
- Lovely detail to the casting