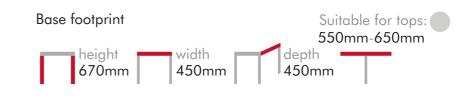

an QUAD PEDESTAL DINING TABLE



REF: CAST 14

- Ideal dining height with adjusters to the feet
- Painted option available









# Scanthus TWIN CAST IRON DINING TABLE



REF: CAST 15

- Lovely crisp definition to the casting
- Extremely versatile
- ...you can keep adding legs and the table will get longer and longer!

#### **DIMENSIONS**



Tel: 01785 2404444 sales@taylorsclassics.com





## Scanthus TRIPLE CAST IRON DINING TABLE



REF: CAST 16

- Lovely crisp definition to the casting
- Extremely versatile
- ...you can keep adding legs (multiples of the below sizes) and the table will get longer and longer!





## Fern CAST IRON BAR TABLE



REF: CAST 17

- Ideal bistro/bar/café table
- Made to take a round top
- Gorgeous design with beautiful detail to the casting

## DIMENSIONS





## Vine TWIN CAST IRON BAR TABLE



REF: CAST 18

- Ideal bistro/bar/café table
- Made to take a round top
- Great design with lovely delicate detail to the casting

## DIMENSIONS



## **OUR COMPLEMENTARY COLLECTION**



is available in a variety of shapes, sizes and materials.

#### NATURAL WOOD New & Reclaimed





## OUR RANGE OF Table TOPS



## OUR TABLE TOPS ARE AVAILABLE IN AN EXTENSIVE CHOICE OF FINISH OPTIONS.

We have an extensive range of table top options for you to choose from to complement your Taylor's Classic cast iron table base selection.

Making an order is easy with us. Just call or email Taylor's Classic Furniture and ask to speak to our furniture advisor to discuss your requirements, choice options, a quote, prices or just for an informal chat.





## TAYLOR'S C