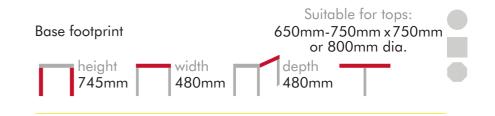

# Pagoda PEDESTAL CAST IRON DINING TABLE

REF: CAST 12

- Perfect for dining
- Lovely definition to the casting
- Very unusual model
- Ideal for two person dining

## DIMENSIONS

Georgian
Shown with Marble top.