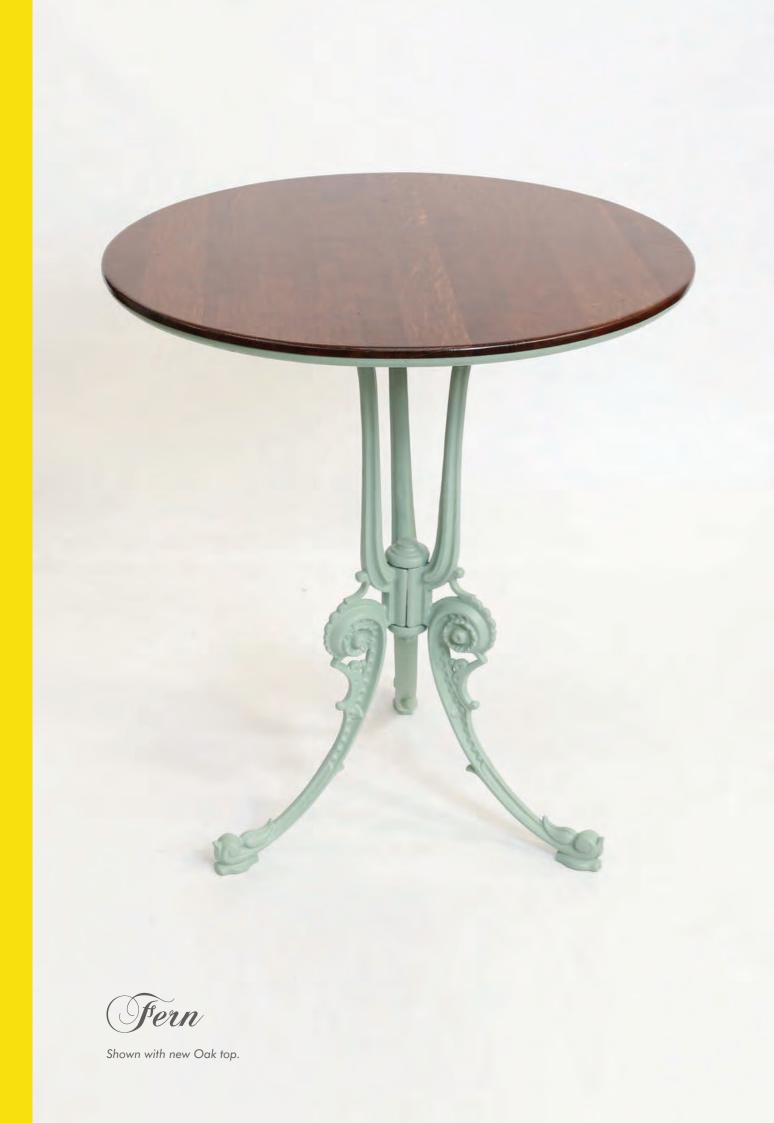

## Fern CAST IRON BAR TABLE

REF: CAST 17

- Ideal bistro/bar/café table
- Made to take a round top
- Gorgeous design with beautiful detail to the casting

## DIMENSIONS