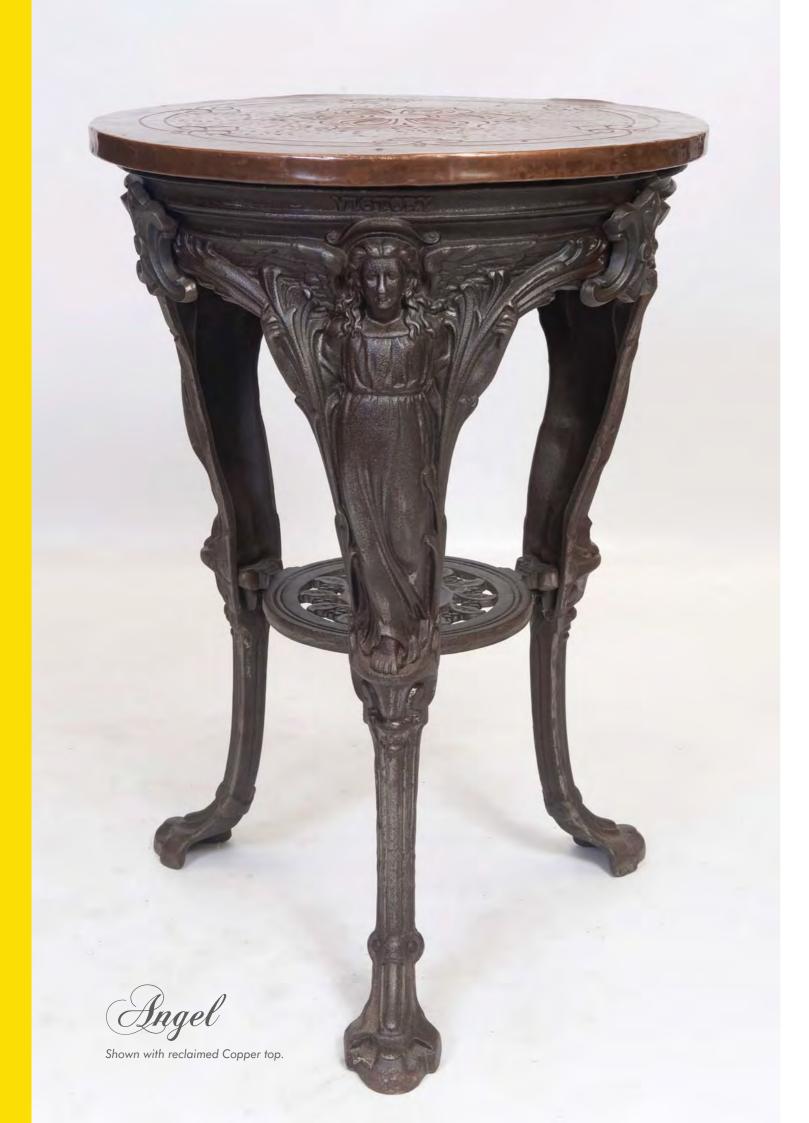

# Angel CAST IRON DINING TABLE

REF: CAST 11

- Three legged Angel table
- Ideal bar table height
- Made to take a round or hexagonal top
- Great vintage design with lovely detail to the casting

## DIMENSIONS