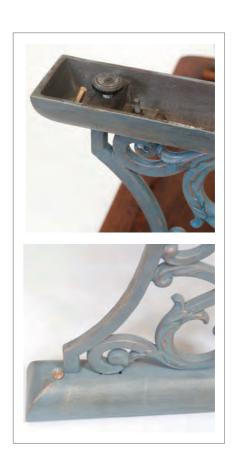

Great attention has been paid to the gild the bases to provide an individual complement the best architectural interiors specification. of any restaurant, café, pub, bar or hotel.

Classics team of craftsmen can paint or some truly amazing furniture.

design and detailing of the castings, which yet authentic finish. Clients may choose allow the table bases to be distinct from from timber, marble, copper, lino inlay any others on the market. The wide variety and many other types of table top. All the of designs and the quality of manufacture table tops are made to your individual

We are confident that you will not see a The table bases are supplied as standard similar collection anywhere and we look in a clear lacquered finish, but Taylor's forward to working with you to supply