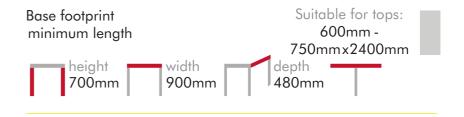

DIMENSIONS







Georgian
Shown with Marble top.

# Georgian TRIPOD PEDESTAL DININING TABLE



REF: CAST 13

- Ideal dining height
- Painted option available









# Georgian QUAD PEDESTAL DINING TABLE



REF: CAST 14

- Ideal dining height with adjusters to the feet
- Painted option available









# Scanthus TWIN CAST IRON DINING TABLE



REF: CAST 15

- Lovely crisp definition to the casting
- Extremely versatile
- ...you can keep adding legs and the table will get longer and longer!

#### **DIMENSIONS**



Tel: 01785 2404444 sales@taylorsclassics.com





## Scanthus TRIPLE CAST IRON DINING TABLE



REF: CAST 16

- Lovely crisp definition to the casting
- Extremely versatile
- ...you can keep adding legs (multiples of the below sizes) and the table will get longer and longer!





## Fern CAST IRON BAR TABLE



REF: CAST 17

- Ideal bistro/bar/café table
- Made to take a round top
- Gorgeous design with beautiful detail to the casting

## DIMENSIONS





## Vine TWIN CAST IRON BAR TABLE



REF: CAST 18

- Ideal bistro/bar/café table
- Made to take a round top
- Great design with lovely delicate detail to the casting

## DIMENSIONS



## **OUR COMPLEMENTARY COLLECTION**



is available in a variety of shapes, sizes and materials.

#### NATURAL WOOD New & Reclaimed





## OUR RANGE OF Table TOPS



## OUR TABLE TOPS ARE AVAILABLE IN AN EXTENSIVE CHOICE OF FINISH OPTIONS.

We have an extensive range of table top options for you to choose from to complement your Taylor's Classic cast iron table base selection.

Making an order is easy with us. Just call or email Ta