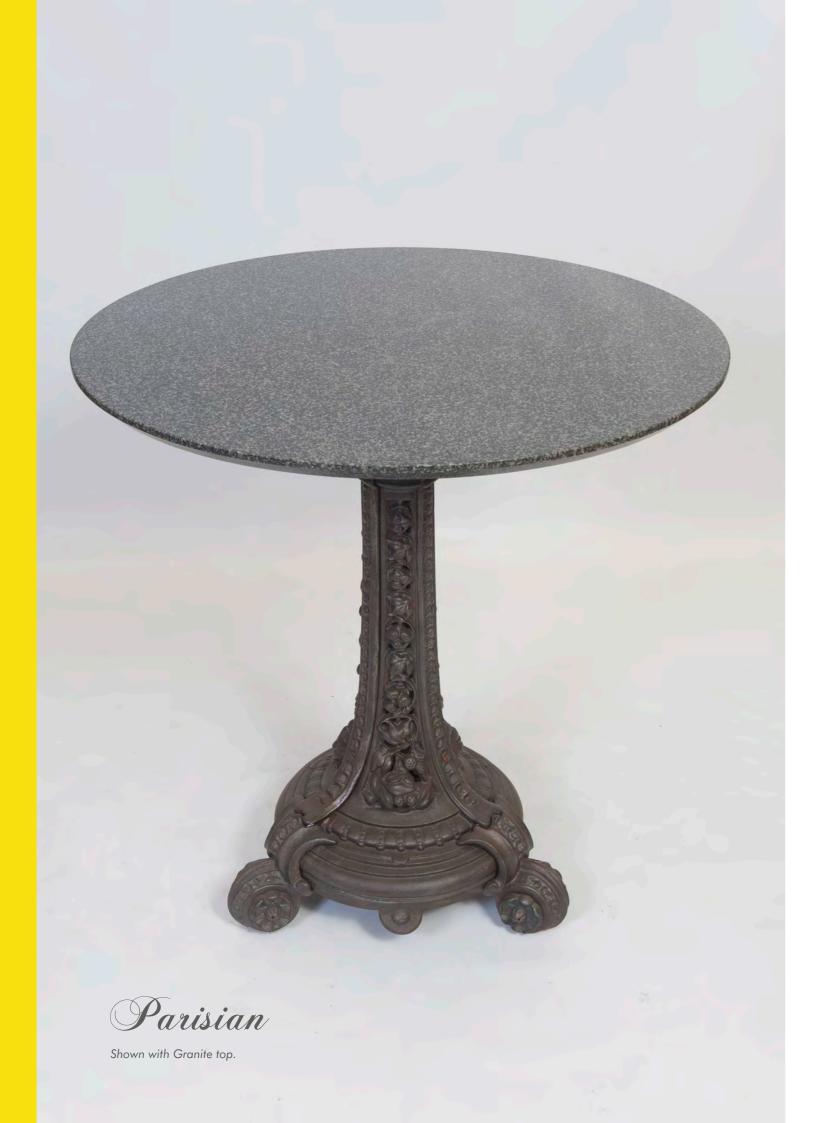

## Parisian Pedestal Cast Iron dining table

REF: CAST 2

- Ideal dining height
- Stylish timeless design
- Lovely detail to the casting