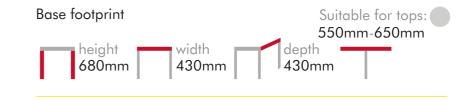

5

- Lovely crisp definition to the casting
- Extremely versatile
- ...you can keep adding legs and the table will get longer and longer!

#### **DIMENSIONS**



Tel: 01785 2404444 sales@taylorsclassics.com





## Scanthus TRIPLE CAST IRON DINING TABLE



REF: CAST 16

- Lovely crisp definition to the casting
- Extremely versatile
- ...you can keep adding legs (multiples of the below sizes) and the table will get longer and longer!





## Fern CAST IRON BAR TABLE



REF: CAST 17

- Ideal bistro/bar/café table
- Made to take a round top
- Gorgeous design with beautiful detail to the casting

## DIMENSIONS





## Vine TWIN CAST IRON BAR TABLE



REF: CAST 18

- Ideal bistro/bar/café table
- Made to take a round top
- Great design with lovely delicate detail to the casting

## DIMENSIONS



## **OUR COMPLEMENTARY COLLECTION**



is available in a variety of shapes, sizes and materials.

#### NATURAL WOOD New & Reclaimed





## OUR RANGE OF Table TOPS



## OUR TABLE TOPS ARE AVAILABLE IN AN EXTENSIVE CHOICE OF FINISH OPTIONS.

We have an extensive range of table top options for you to choose from to complement your Taylor's Classic cast iron table base selection.

Making an order is easy with us. Just call or email Taylor's Classic Furniture and ask to speak to our furniture advisor to discuss your requirements, choice options, a quote, prices or just for an informal chat.





## TAYLOR'S CLASSICS

Taylor's Classics Limited, Romford Road, Stafford ST16 3DZ England Telephone +44 (0)1785 240444 Email sales@taylorsclassics.com www.taylorsclassics.com